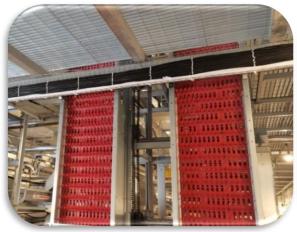

## **AUTOMATIC EGG COLLECTION SYSTEM**

01

The automatic egg collection machine has the powerful collection ability, it's reduced the egg breakage which may be caused by manual work 02

The egg belt adopts
Italian technology which
made by PP material. It
has a larger tensile force,
and the monofilament
tension can reach 5-7 kg.

The length and slope of the egg conveyor chains can be controlled according to different condition of chicken house. It can be operation without any obstacle.

After first cleaning, we have added the second scraper device, it's making the manure belt very clean. The second manure scraper designed in adjustable way according to chicken manure thick