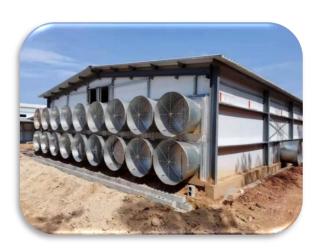

# **VENTILATION SYSTEM**

- 3). To control the speed of the wind and provides the comfortable somatosensory temperature for the chicken
- 4). Eliminate harmful gases in the house

#### Ventilation request:

- 1). Maintain a good level of hygiene and comfort
- 2). Provide chickens with sufficient oxygen

#### About ventilation fans

- 1) 275 g/sqm steel material imported from Japan.
- 2) 430BA stainless steel blades have been tested for balance, and the fan runs more smoothly and efficiently.

The chicken house control system is divided into two parts, the front-end electric control cabinet and the back-end strong current electric cabinet