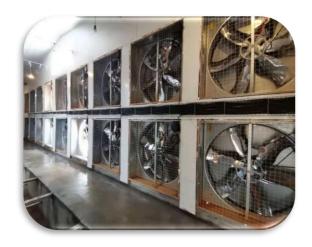

# **VENTILATION SYSTEM**

- 3). To control the speed of the wind and provides the comfortable somatosensory temperature for the chicken
- 4). Eliminate harmful gases in the house

#### Ventilation request:

- 1). Maintain a good level of hygiene and comfort
- 2). Provide chickens with sufficient oxygen

#### About ventilation fans

- 1) 275 g/sqm steel material imported from Japan.
- 2) 430BA stainless steel blades have been tested for balance, and the fan runs more smoothly and efficiently.

The chicken house control system is divided into two parts, the front-end electric control cabinet and the back-end strong current electric cabinet