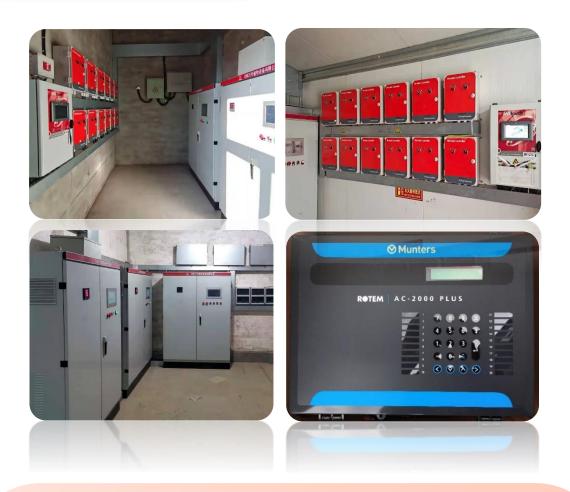

#### About ventilation fans

- 1) 275 g/sqm steel material imported from Japan.
- 2) 430BA stainless steel blades have been tested for balance, and the fan runs more smoothly and efficiently.

The chicken house control system is divided into two parts, the front-end electric control cabinet and the back-end strong current electric cabinet

- The front control cabinet is mainly operation for automatic machine motors, include feeding auger, feeding cart, egg collection machine, manure removal and manure conveyer motors.
- 2. The back end strong current electric cabinet is control for the ventilation fans, cooling pads water recycle and air inlets motors. It's used in conjunction with the climate controller to keep the chicken house at a comfortable temperature.
- 3. The climate controller equipped according to the different chicken capacity in per house. We have the climate controller PTEC series independently developed by Poul Tech machinery. It can be used in the house with less than 30,000 birds.
- 4. The AC2000 series climate controller is from Munters, it always equipped with more than 30,000 birds per house.