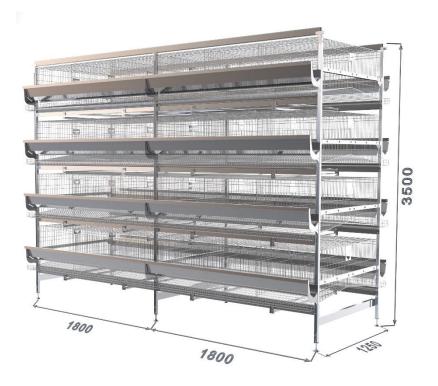

### **CAGE STRUCTURE SYSTEM**

- 275gsm steel sheets with good corrosion resistance which keeps a long service life
- The cage stand with more fulcrum is very stable and the entire cage system without welding
- The cage mesh made by hot galvanized or Galfan (zinc-aluminium alloy) wire

| Туре         | Length/Section | Dimension/Cell | Cell/Unit | Birds/Cell | Floor Space/Bird |
|--------------|----------------|----------------|-----------|------------|------------------|
| TechPro 1200 | 1200 mm        | 600*625*700 mm | 2         | 8          | 416.67 sq.cm     |
| TechPro 1800 | 1800 mm        | 600*625*700 mm | 3         | 9          | 416.67 sq.cm     |

TechPro 1200

TechPro 1800

The drinking system is consisting of PVC material square shape pipe, nipple drinkers, which is made of plastic and stainless steel in red color, in each section and the bottom plastic drop catcher in V shape. All nipple drinkers will be fitted with the square pipes already, which will be packed by carton and plastic bags outside for protection before shipment.