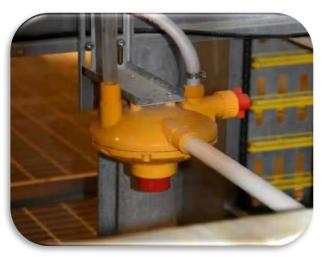

Water regulator is located on each tier of the cage. It supplies the water from the water line to the pipes through reservoirs with the proper pressure. The filters and the medicator (DOSATRON of France) are used to clean the water and keep health of all chickens.