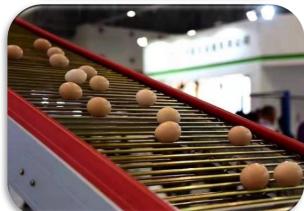

## **AUTOMATIC EGG COLLECTION SYSTEM**

01

The automatic egg collection machine has the powerful collection ability, it's reduced the egg breakage which may be caused by manual work 02

The egg belt adopts
Italian technology which
made by PP material. It
has a larger tensile force,
and the monofilament
tension can reach 5-7 kg.

The length and slope of the egg conveyor chains can be controlled according to different condition of chicken house. It can be operation without any obstacle.

After first cleaning, we have added the second scraper device, it's making the manure belt very clean. The second manure scraper designed in adjustable way according to chicken manure thick