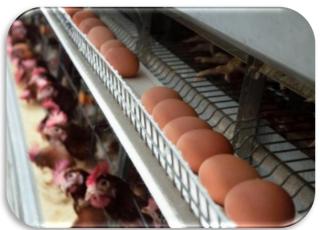

## **AUTOMATIC EGG COLLECTION SYSTEM**

01

The automatic egg collection machine has the powerful collection ability, it's reduced the egg breakage which may be caused by manual work 02

The egg belt adopts
Italian technology which
made by PP material. It
has a larger tensile force,
and the monofilament
tension can reach 5-7 kg.

The length and slope of the egg conveyor chains can be controlled according to different condition of chicken house. It can be operation without any obstacle.

After first cleaning, we have added the second scraper device, it's making the manure belt very clean. The second manure scraper designed in adjustable way according to chicken manure thick