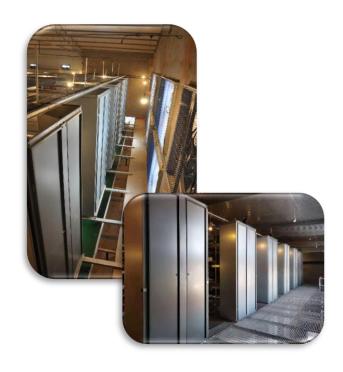

#### About ventilation fans

- 1) 275 g/sqm steel material imported from Japan.
- 2) 430BA stainless steel blades have been tested for balance, and the fan runs more smoothly and efficiently.

The chicken house control system is divided into two parts, the front-end electric control cabinet and the back-end strong current electric cabinet

- The front control cabinet is mainly operation for automatic machine motors, include feeding auger, feeding cart, egg collection machine, manure removal and manure conveyer motors.
- 2. The back end strong current electric cabinet is control for the ventilation fans, cooling pads water recycle and air inlets motors. It's used in conjunction with the climate controller to keep the chicken house at a comfortable temperature.
- 3. The climate controller equipped according to the different chicken capacity in per house. We have the climate controller PTEC series independently developed by Poul Tech machinery. It can be used in the house with less than 30,000 birds.
- 4. The AC2000 series climate controller is from Munters, it always equipped with more than 30,000 birds per house.