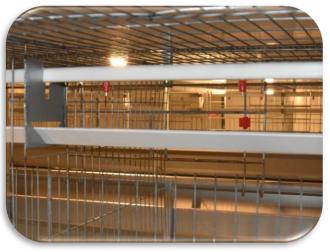

### **AUTOMATIC DRINKING SYSTEM**

There are 2-3 nipple drinkers for each cage sections on the PVC pipes. The "V" shape leakage gutter underneath the water pipes, which holds the water drops and prevent it drip to the manure belt or the chicken body.

Water regulator is located on each tier of the cage. It supplies the water from the water line to the pipes through reservoirs with the proper pressure. The filters and the medicator (DOSATRON of France) are used to clean the water and keep health of all chickens.