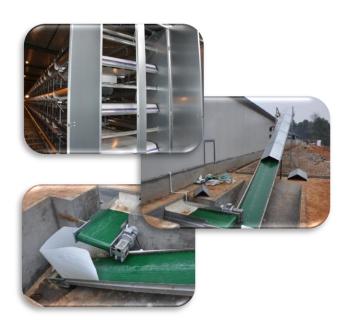

## **AUTOMATIC EGG COLLECTION SYSTEM**

01

The automatic egg collection machine has the powerful collection ability, it's reduced the egg breakage which may be caused by manual work 02

The egg belt adopts
Italian technology which
made by PP material. It
has a larger tensile force,
and the monofilament
tension can reach 5-7 kg.

The length and slope of the egg conveyor chains can be controlled according to different condition of chicken house. It can be operation without any obstacle.

After first cleaning, we have added the second scraper device, it's making the manure belt very clean. The second manure scraper designed in adjustable way according to chicken manure thick

degree.

Chicken manure fell on the manure belt
Under the cage in each tier then transports
to the horizontal manure conveyor.
The manure belt is in cycle running in each
tier, it's designed with top tight and bottom
loose condition. This design avoids the
deviation of the manure belt in working.

The motor for the manure conveyor is covered by the galvanized steel sheets in case of the strong sunshine, rainy, water etc. And the power can be changed according to different conveyor length.

The manure can be transported to the storage or through vertical manure conveyor transport to the dung vehicle directly.