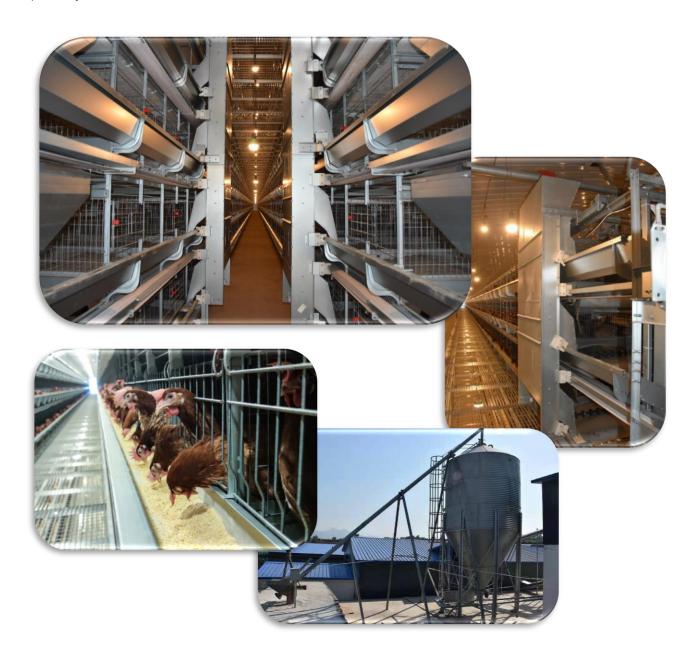

The automatic feeding system compose with feed carts, auger pipes, feed silo, feed trough and feed adjustment apparatus.

In this system, feed is distributed automatically to the feed carts, it's transport from the feed silo by the augers pipe with 90-150 mm diameter. The Auger is made by Technical-System from South Africa with the best quality

The feed trough is made by Magnesium Aluminum Zinc sheets with high corrosion resistance

The feed cart with fully enclosed design to avoid dust, it's reduced the incidence of chicken respiratory disease.

The motor for the manure conveyor is covered by the galvanized steel sheets in case of the strong sunshine, rainy, water etc. And the power can be changed according to different conveyor length.

The manure can be transported to the storage or through vertical manure conveyor transport to the dung vehicle directly.