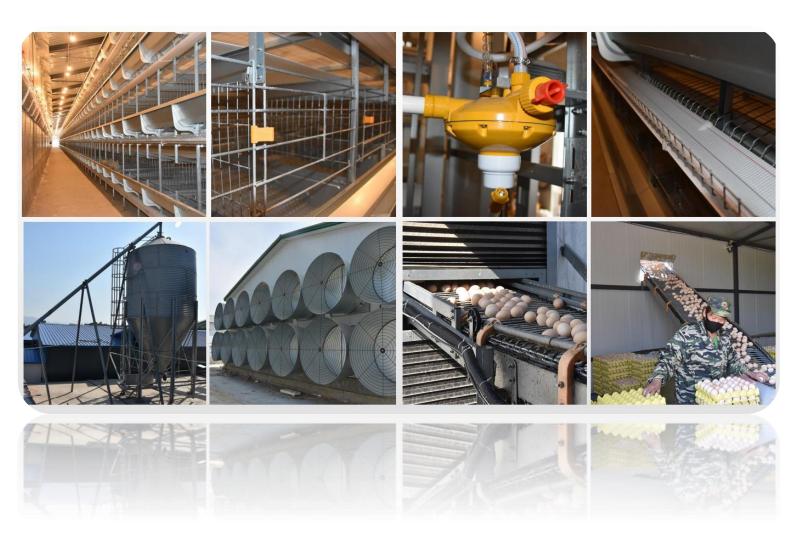

### **CAGE STRUCTURE SYSTEM**

- 275gsm steel sheets with good corrosion resistance which keeps a long service life
- The cage stand with more fulcrum is very stable and the entire cage system without welding
- The cage mesh made by hot galvanized or Galfan (zinc-aluminium alloy) wire

### **AUTOMATIC DRINKING SYSTEM**

There are 2-3 nipple drinkers for each cage sections on the PVC pipes. The "V" shape leakage gutter underneath the water pipes, which holds the water drops and prevent it drip to the manure belt or the chicken body.

The automatic feeding system compose with feed carts, auger pipes, feed silo, feed trough and feed adjustment apparatus.

In this system, feed is distributed automatically to the feed carts, it's transport from the feed silo by the augers pipe with 90-150 mm diameter. The Auger is made by Technical-System from South Africa with the best quality

## **AUTOMATIC EGG COLLECTION SYSTEM**

01

The automatic egg collection machine has the powerful collection ability, it's reduced the egg breakage which may be caused by manual work 02

The egg belt adopts
Italian technology which
made by PP material. It
has a larger tensile force,
and the monofilament
tension can reach 5-7 kg.