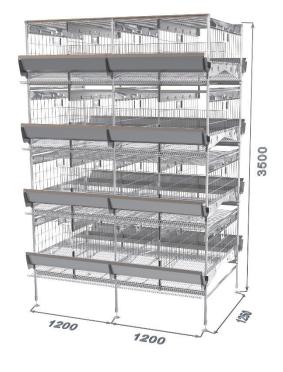

| Туре         | Length/Section | Dimension/Cell | Cell/Unit | Birds/Cell | Floor Space/Bird |
|--------------|----------------|----------------|-----------|------------|------------------|
| TechPro 1200 | 1200 mm        | 600*625*700 mm | 2         | 8          | 416.67 sq.cm     |
| TechPro 1800 | 1800 mm        | 600*625*700 mm | 3         | 9          | 416.67 sq.cm     |

TechPro 1200

TechPro 1800

The drinking system is consisting of PVC material square shape pipe, nipple drinkers, which is made of plastic and stainless steel in red color, in each section and the bottom plastic drop catcher in V shape. All nipple drinkers will be fitted with the square pipes already, which will be packed by carton and plastic bags outside for protection before shipment.