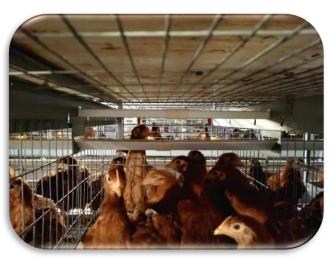

### **CAGE STRUCTURE SYSTEM**

- 275gsm steel sheets with good corrosion resistance which keeps a long service life
- The cage stand with more fulcrum is very stable and the entire cage system without welding
- The cage mesh made by hot galvanized or Galfan (zinc-aluminium alloy) wire

| Туре         | Length/Section | Dimension/Cell | Cell/Unit | Birds/Cell | Floor Space/Bird |
|--------------|----------------|----------------|-----------|------------|------------------|
| TechPro 1200 | 1200 mm        | 600*625*700 mm | 2         | 8          | 416.67 sq.cm     |
| TechPro 1800 | 1800 mm        | 600*625*700 mm | 3         | 9          | 416.67 sq.cm     |