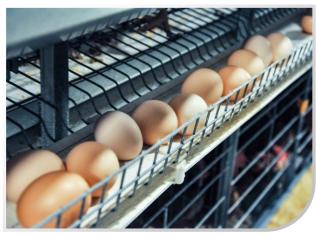

## **AUTOMATIC EGG COLLECTION SYSTEM**

01

The automatic egg collection machine has the powerful collection ability, it's reduced the egg breakage which may be caused by manual work 02

The egg belt adopts
Italian technology which
made by PP material. It
has a larger tensile force,
and the monofilament
tension can reach 5-7 kg.

The length and slope of the egg conveyor chains can be controlled according to different condition of chicken house. It can be operation without any obstacle.

After first cleaning, we have added the second scraper device, it's making the manure belt very clean. The second manure scraper designed in adjustable way according to chicken manure thick