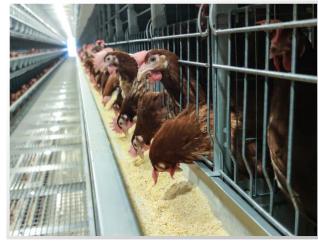

### **AUTOMATIC DRINKING SYSTEM**

There are 2-3 nipple drinkers for each cage sections on the PVC pipes. The "V" shape leakage gutter underneath the water pipes, which holds the water drops and prevent it drip to the manure belt or the chicken body.

Water regulator is located on each tier of the cage. It supplies the water from the water line to the pipes through reservoirs with the proper pressure. The filters and the medicator (DOSATRON of France) are used to clean the water and keep health of all chickens.