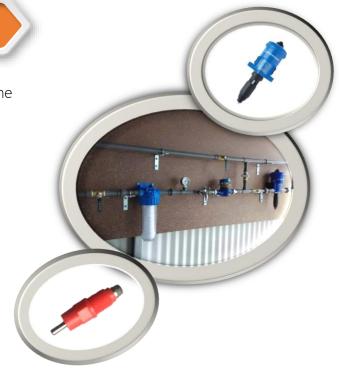

TechPro 1200

TechPro 1800

The drinking system is consisting of PVC material square shape pipe, nipple drinkers, which is made of plastic and stainless steel in red color, in each section and the bottom plastic drop catcher in V shape. All nipple drinkers will be fitted with the square pipes already, which will be packed by carton and plastic bags outside for protection before shipment.

### **AUTOMATIC DRINKING SYSTEM**

There are 2-3 nipple drinkers for each cage sections on the PVC pipes. The "V" shape leakage gutter underneath the water pipes, which holds the water drops and prevent it drip to the manure belt or the chicken body.

Water regulator is located on each tier of the cage. It supplies the water from the water line to the pipes through reservoirs with the proper pressure. The filters and the medicator (DOSATRON of France) are used to clean the water and keep health of all chickens.