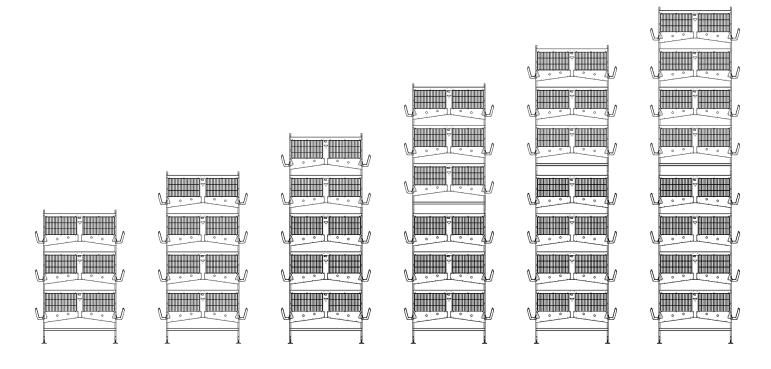

| Туре         | Length/Section | Dimension/Cell | Cell/Unit | Birds/Cell | Floor Space/Bird |
|--------------|----------------|----------------|-----------|------------|------------------|
| TechPro 1200 | 1200 mm        | 600*625*700 mm | 2         | 8          | 416.67 sq.cm     |
| TechPro 1800 | 1800 mm        | 600*625*700 mm | 3         | 9          | 416.67 sq.cm     |