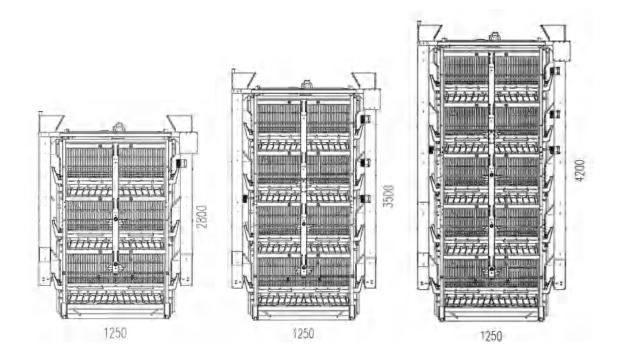

## TechPro Pullet Cage System

-More Tech, More Care-

In order to meet the brooding needs of automated farms, TechPro pullet cage system is divided into brooding tiers and growth tiers according to different needs of chicken. TechPro pullet cage also can raise more chicken than TechEasy pullet cage in same size house.

## CAGE STRUCTURE SYSTEM

- Hot galvanized cage mesh, which has high strength, high toughness and high corrosion resistance, to keep cage has long serve life.
- Spring cage door: prevent the chicken running out from cage, more convenient to catch the chicken when epidemic prevention.
- 275g/m galvanized steel: without any welding, the cage frame is sturdy and durable.

| Length  | Dimension/Cell | Cell/Unit | Birds/Cell | Space/Bird  |
|---------|----------------|-----------|------------|-------------|
| 1200 mm | 600*625 mm     | 2         | 12         | 312.5 sq.cm |