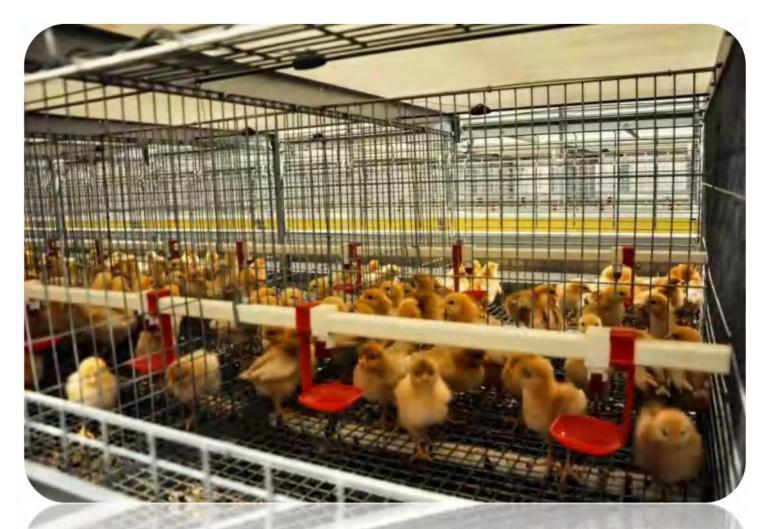

## TechPro Pullet Cage System

-More Tech, More Care-

In order to meet the brooding needs of automated farms, TechPro pullet cage system is divided into brooding tiers and growth tiers according to different needs of chicken. TechPro pullet cage also can raise more chicken than TechEasy pullet cage in same size house.

## CAGE STRUCTURE SYSTEM

- Hot galvanized cage mesh, which has high strength, high toughness and high corrosion resistance, to keep cage has long serve life.
- Spring cage door: prevent the chicken running out from cage, more convenient to catch the chicken when epidemic prevention.
- 275g/m galvanized steel: without any welding, the cage frame is sturdy and durable.