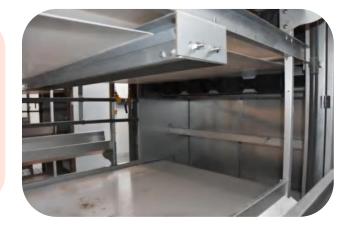

С

The manure will be transported by PP manure belts from under of cage to the end of chicken house. To ensure the manure belt much cleaner, there have second manure scrapper design in the manure remove machine.

The transverse manure conveyor belt and synclinal manure conveyor belts work together to transport chicken manure to outside of chicken house.