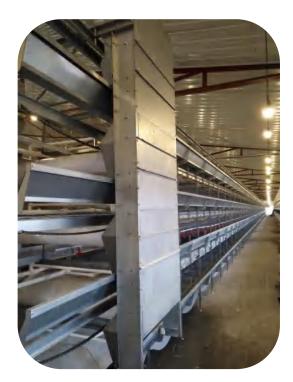

## CAGE STRUCTURE SYSTEM

- Hot galvanized cage mesh, which has high strength, high toughness and high corrosion resistance, to keep cage has long serve life.
- Spring cage door: prevent the chicken running out from cage, more convenient to catch the chicken when epidemic prevention.
- 275g/m galvanized steel: without any welding, the cage frame is sturdy and durable.

| Length  | Dimension/Cell | Cell/Unit | Birds/Cell | Space/Bird  |
|---------|----------------|-----------|------------|-------------|
| 1200 mm | 600*625 mm     | 2         | 12         | 312.5 sq.cm |