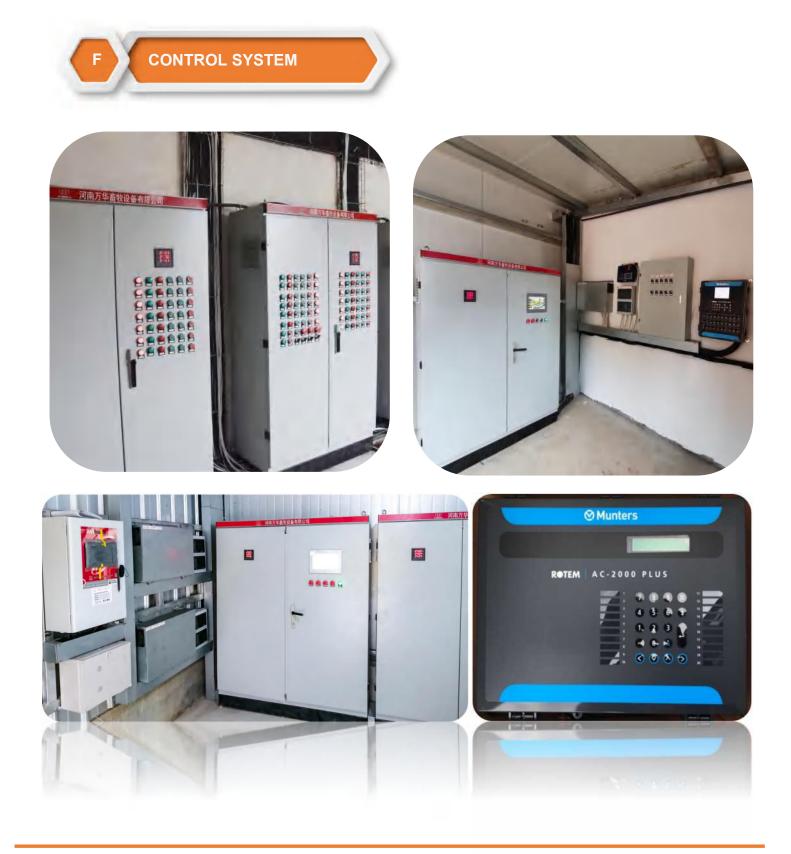

## **VENTILATION SYSTEM**

In addition to better feed and water supply systems, better climate conditions also play an important role in modern breeding farm. POUL TECH climate control system not only can supply thermostatic temperature for chicken house, but also ventilate the harmful gases from chicken house.