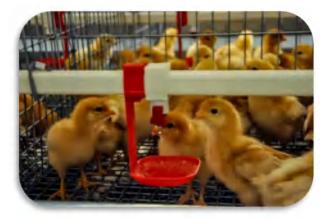

В

AUTOMATIC DRINKING SYSTEM

1) The main component of water line includes DOSATROON medicator from France, water filters, water regulator, water pipe, nipple drinkers with cups, etc.

2) The height of nipple drinkers can be adjust by water lines lifting system according to the growth of chicken body, and to ensure the chicken can drink water easily in different ages.