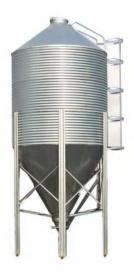

The feed silo is made of 275 g/m galvanized sheet.

Feed carts are moved by steel cables and electric gear motors over the rails which located on the top of the cages.

The feed cart with fully enclosed design to avoid dust, it's reduced the incidence of chicken respiratory disease.