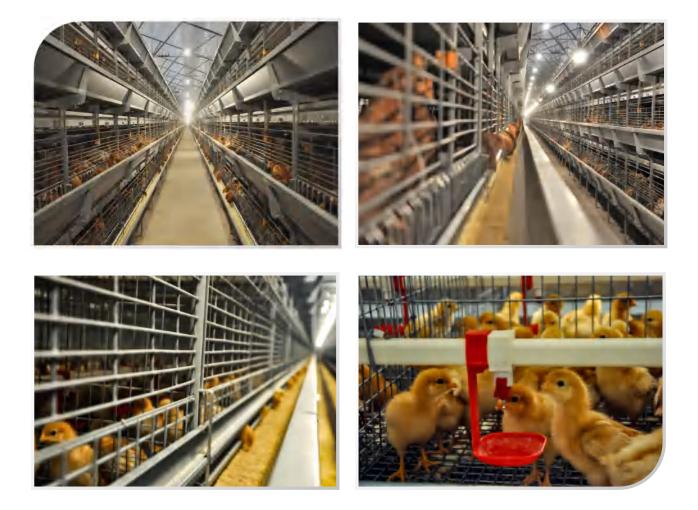

## TechPro Pullet Cage System

-More Tech, More Care-

In order to meet the brooding needs of automated farms, TechPro pullet cage system is divided into brooding tiers and growth tiers according to different needs of chicken. TechPro pullet cage also can raise more chicken than TechEasy pullet cage in same size house.

## CAGE STRUCTURE SYSTEM

- Hot galvanized cage mesh, which has high strength, high toughness and high corrosion resistance, to keep cage has long serve life.
- Spring cage door: prevent the chicken running out from cage, more convenient to catch the chicken when epidemic prevention.
- 275g/m galvanized steel: without any welding, the cage frame is sturdy and durable.