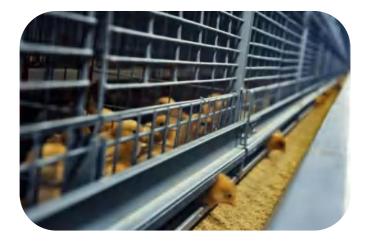

AUTOMATIC FEEDING SYSTEM

The feeding lines lifting system can adjust the height of plate to satisfy the feed needs for different ages chicken.

Choose South Africa TS brand auger and Denmark DOL brand main feed line sensor, ensure the transport feed more stable from the silo to feeding hopper.

The feed silo is made of 275 g/m galvanized sheet.

Feed carts are moved by steel cables and electric gear motors over the rails which located on the top of the cages.

The feed cart with fully enclosed design to avoid dust, it's reduced the incidence of chicken respiratory disease.